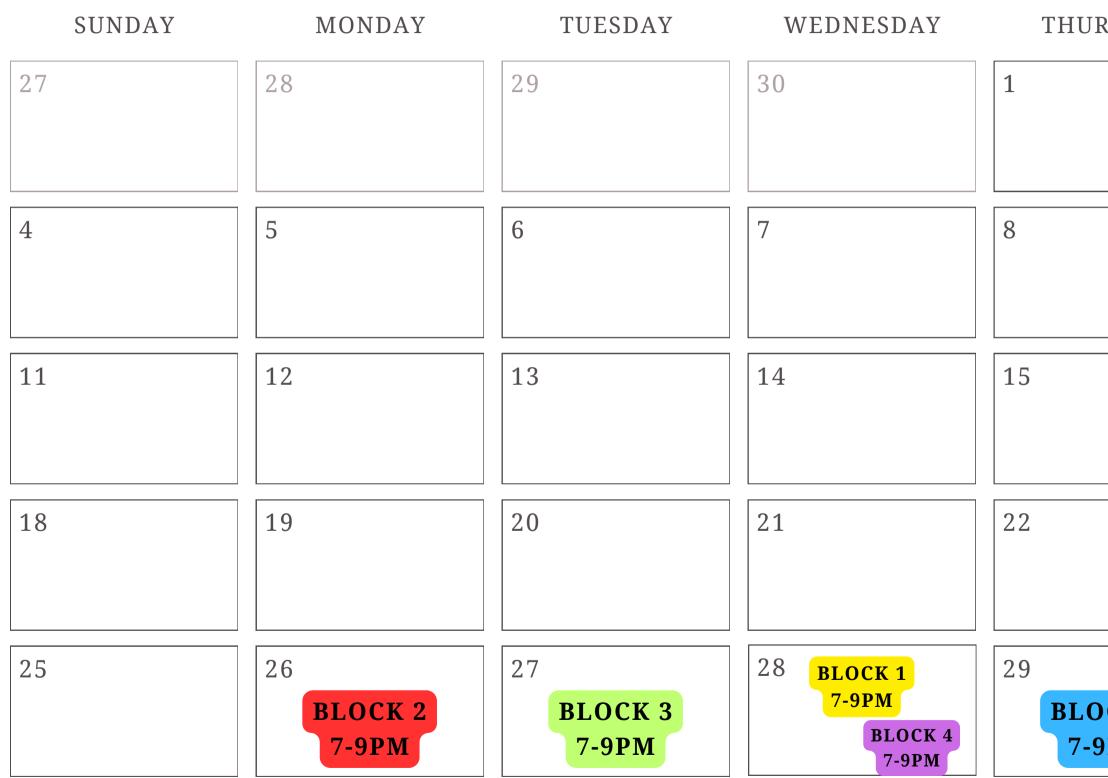

### **SCHEDULE AS OF 5/6/2025\***

## MAY

# 2025

| RSDAY        | FRIDAY | SATURDAY |
|--------------|--------|----------|
|              | 2      | 3        |
|              | 9      | 10       |
|              | 16     | 17       |
|              | 23     | 24       |
| оск 5<br>9рм | 30     | 31       |