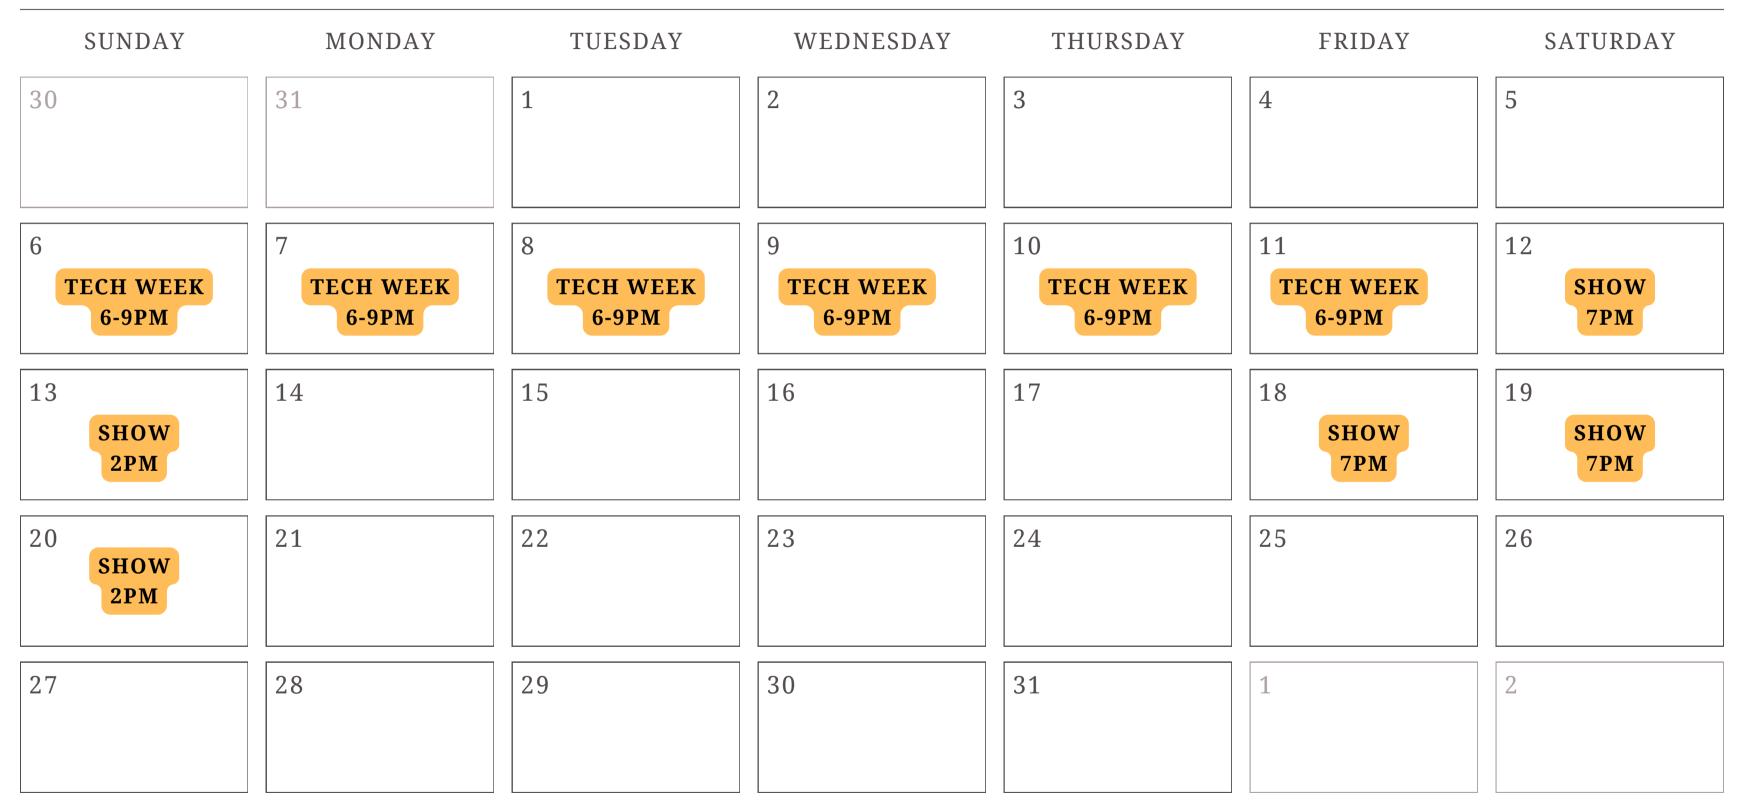

STAND: FULL ENSEMBLE 2:2; PG 65-68

> **RAZZLE DAZZLE;** BILLY, ENSEMBLE 2:4; PG 71-74

**COURT ROOM SCENE**: ENSEMBLE 2:5; PG 75-82

### **SCHEDULE AS OF 5/6/2025\***

## MAY



# 2025

| RSDAY        | FRIDAY | SATURDAY |
|--------------|--------|----------|
|              | 2      | 3        |
|              | 9      | 10       |
|              | 16     | 17       |
|              | 23     | 24       |
| оск 5<br>9рм | 30     | 31       |

## **SCHEDULE AS OF 5/6/2025\***

JUNE



# 2025

| RSDAY        | FRIDAY | SATURDAY |
|--------------|--------|----------|
| OCK 5<br>9PM | 6      | 7        |
| OCK 5<br>9PM | 13     | 14       |
| OCK 5<br>9PM | 20     | 21       |
| ОСК 5<br>9РМ | 27     | 28       |
| ehearsal     | 4      | 5        |

#### **SCHEDULE AS OF 5/6/2025\***

JULY



# 2025