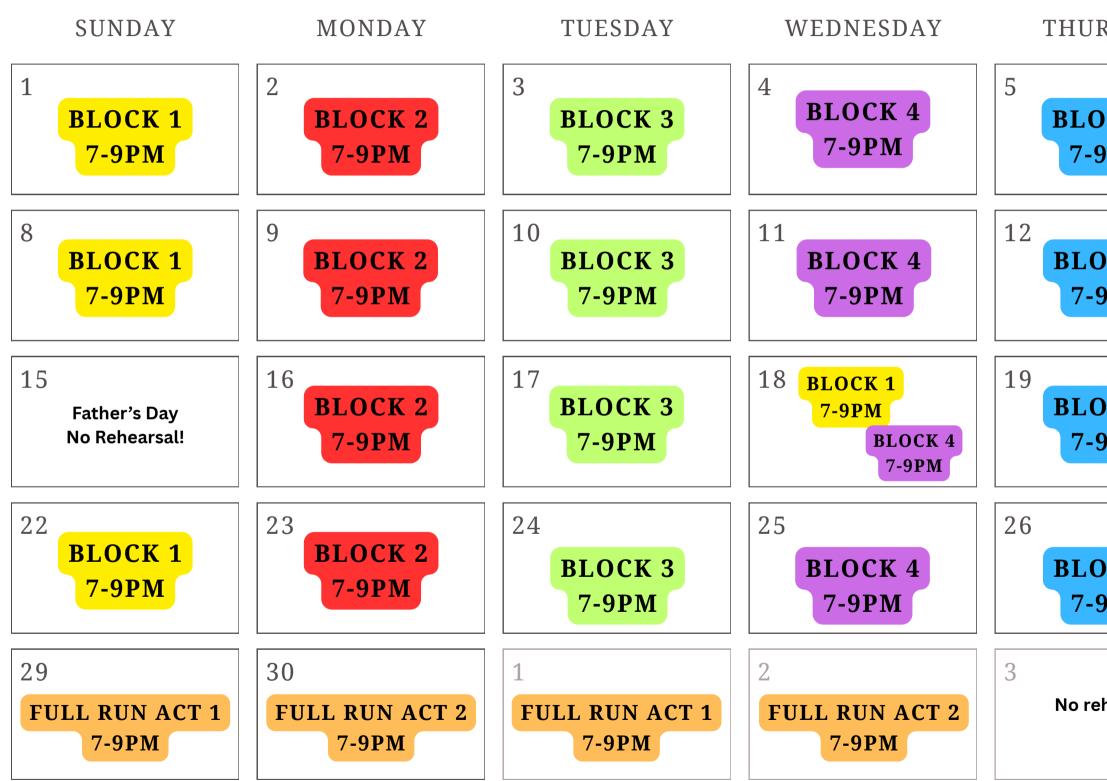

## **SCHEDULE AS OF 5/6/2025\***

JUNE

# 2025

| RSDAY        | FRIDAY | SATURDAY |
|--------------|--------|----------|
| OCK 5<br>9PM | 6      | 7        |
| OCK 5<br>9PM | 13     | 14       |
| OCK 5<br>9PM | 20     | 21       |
| ОСК 5<br>9РМ | 27     | 28       |
| ehearsal     | 4      | 5        |